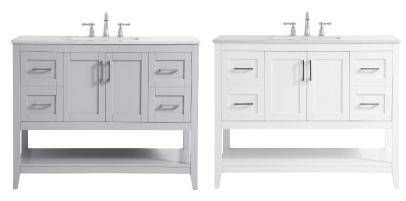

## **Aubrey collection**

48 inch single bathroom vanity Set

Item No: VF16048BL (Blue)

Item No: VF16048GR

(Grey)

Item No: VF16048WH (White)

Available Finishes

## **Specifications**

| Specifications                      |                        |
|-------------------------------------|------------------------|
| Base Finish                         | Blue/Grey/White        |
| Top finish                          | Calacatta White        |
| Base material                       | solid wood leg and MDF |
| Top material                        | Quartz                 |
| Sink included                       | yes                    |
| sink material                       | porcelain              |
| overflow hole                       | yes                    |
| sink type                           | undermount             |
| Doors                               | Yes                    |
| number of doors                     | 4                      |
| Drawers                             | no                     |
| number of Functional drawers        | 0                      |
| soft close drawer glides            | Yes                    |
| mounting location                   | free-standing          |
| mounting bracket included           | no                     |
| backsplash included                 | no                     |
| drain assembly included             | no                     |
| faucet included                     | no                     |
| Compatible faucet installation type | widespread             |
| P-trap included                     | no                     |
| assembly required                   | no                     |
| installation required               | yes                    |
| warranty                            | 1 year limited         |
| Shipment Type                       | LTL                    |