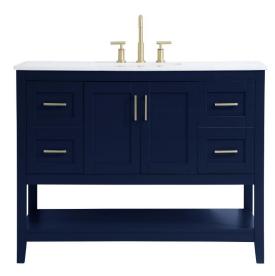

## **Aubrey collection**

48 inch single bathroom vanity Set

Item No: VF16048BL (Blue)

Item No: VF16048GR

(Grey)

Item No: VF16048WH (White)

Available Finishes

## **Specifications**

| Specifications                      |                        |
|-------------------------------------|------------------------|
| Base Finish                         | Blue/Grey/White        |
| Top finish                          | Calacatta White        |
| Base material                       | solid wood leg and MDF |
| Top material                        | Quartz                 |
| Sink included                       | yes                    |
| sink material                       | porcelain              |
| overflow hole                       | yes                    |
| sink type                           | undermount             |
| Doors                               | Yes                    |
| number of doors                     | 4                      |
| Drawers                             | no                     |
| number of Functional drawers        | 0                      |
| soft close drawer glides            | Yes                    |
| mounting location                   | free-standing          |
| mounting bracket included           | no                     |
| backsplash included                 | no                     |
| drain assembly included             | no                     |
| faucet included                     | no                     |
| Compatible faucet installation type | widespread             |
| P-trap included                     | no                     |
| assembly required                   | no                     |
| installation required               | yes                    |
| warranty                            | 1 year limited         |
| Shipment Type                       | LTL                    |